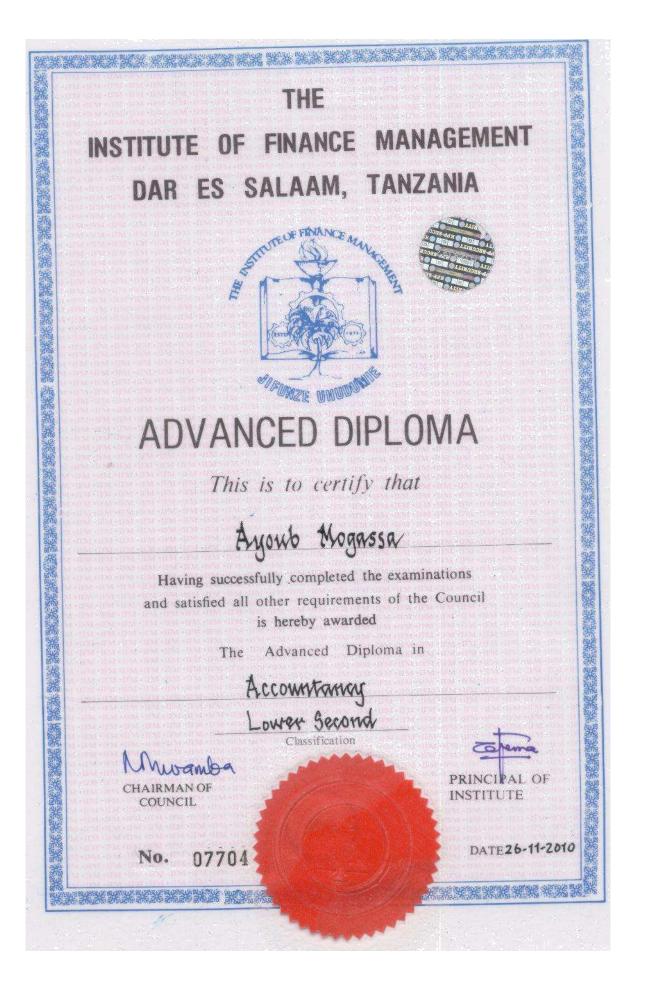

## EDUCATION BACKGROUND

- 2021 2024: University of Dar Es Salaam [UDSM] Master of Business Administration [MBA]
- 2014 2015: Institute of Accountancy Arusha [IAA] Post Graduate Diploma in Banking and Finance [PGDBF]
- 2007 2010: Institute of finance management [IFM] Advanced Diploma in accountancy [ADA]
- 2005 2007: Azania Secondary School Advanced Certificate of Secondary Education Examination [ACSEE] Economic, Commerce and Accountancy [ECA]
- 2001 2004: Taqwa Secondary School Ordinary Certificate of Secondary Education Examination [CSEE] [Commerce and bookkeeping]