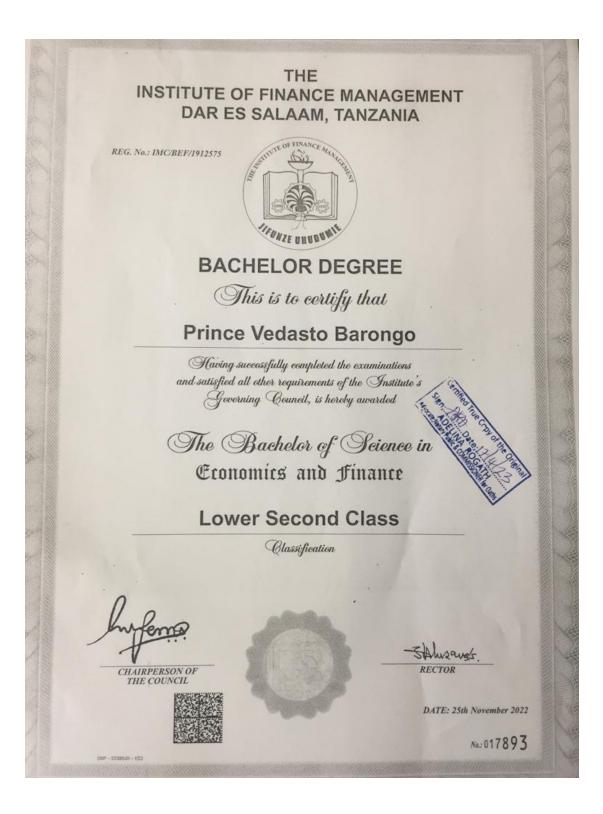

# **EDUCATION BACKGROUND**

| DURATION    | SCHOOL/              | COURSE ATTENDED               | AWARDED |
|-------------|----------------------|-------------------------------|---------|
|             | INSTITUTION          |                               |         |
| 2019 - 2022 | Institute of finance | Bachelor degree of science in | BEF     |
|             | management (IFM)     | Economic and Finance          |         |
| 2017 - 2019 | Mbezi beach high     | ECA                           | ASEE    |
|             | school               |                               |         |
| 2013 - 2016 | Bukoba secondary     | Ordinary Certificate of       | CSEE    |
|             | and high school      | secondary school              |         |
| 2005 - 2012 | Rwamishenye          | Primary school Education      |         |
|             | primary school       |                               |         |